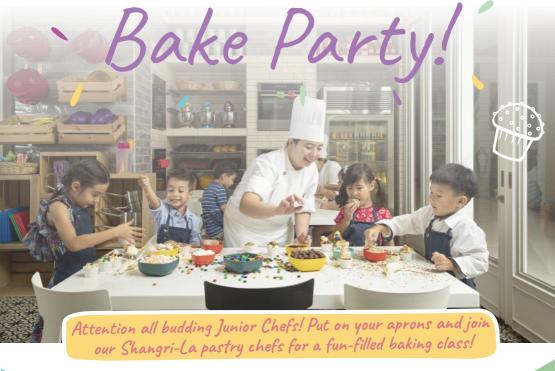

## \$544 per party (max. 8 kids) Saturday and Sunday 3.30pm to 5pm

\*Recommended for kids 5 years old and above. No buds by Shangri-La or Splash access.

For party bookings or more details, please email **buds.sls@shangri-la.com**Advance booking required, subject to availability

## Choose from these bake items

**Burnt Basque Cheese Cake** 

Banutella Chocolate Cake

Mille Feuille

Celebrate at buds!

Make dreams come true with our indoor and outdoor play areas, exclusive use of our party room!