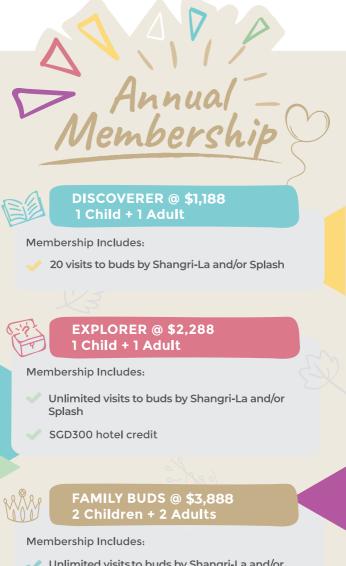

Unlimited visits to buds by Shangri-La and/or Splash

SGD500 hotel credit

 Additional child at \$1,500/child excluding any additional hotel credit vouchers