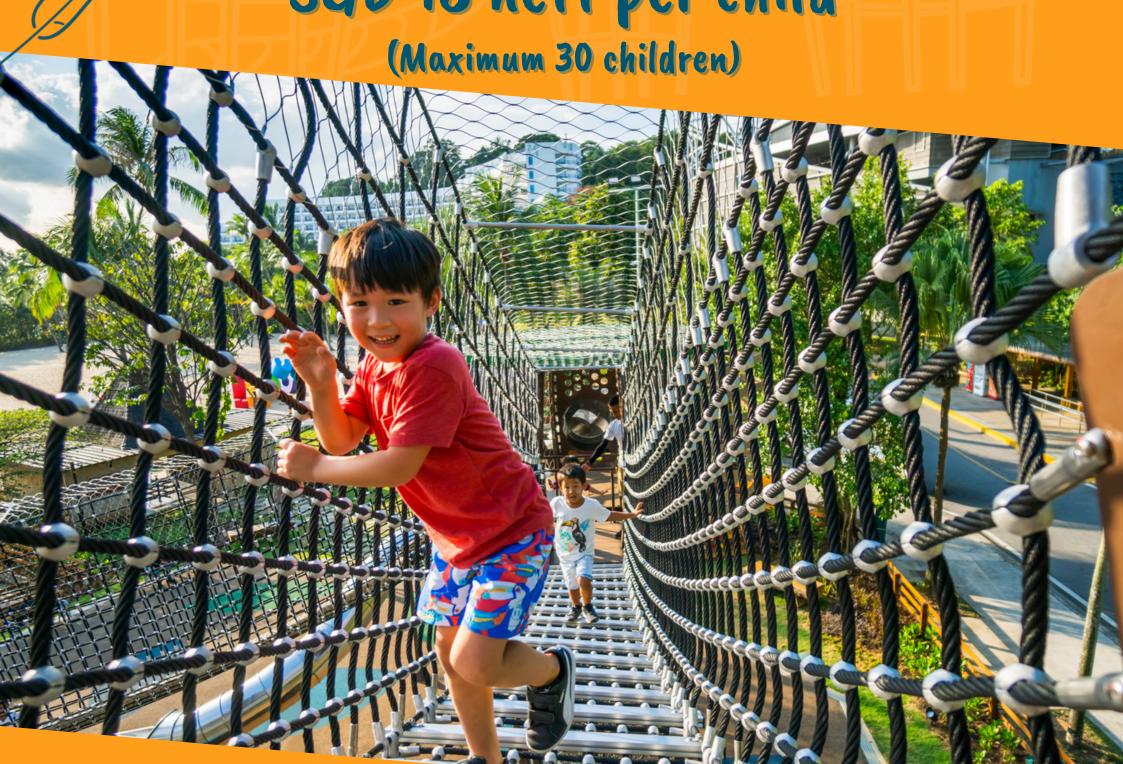

One Nestopia Scarf per child

One Frozt Popsicle per child

\*This is not a private event package, and does not include exclusive use of Nestopia









- Exclusive use: 2-hour play at Nestopia & Teepee Tent
  - A hosted Scavenger Hunt Activity & Prizes for all participating children
    - 1x Nestopia Scarf per child



\*This is a private event package, and includes exclusive use of Nestopia

## SGD 30 nett per child

(Minimum 20 children)



## TERMS & CONDITIONS

- Advanced booking is required via nestopia.sen@shangri-la.com or (65) 6371 1067.
- Please contact us for special set-up, decoration or arrangements.
- In the event of rainy weather, Nestopia may be closed for safety reasons and your playdate can be rescheduled.

Location: 6 Siloso Beach Walk, Singapore 098995