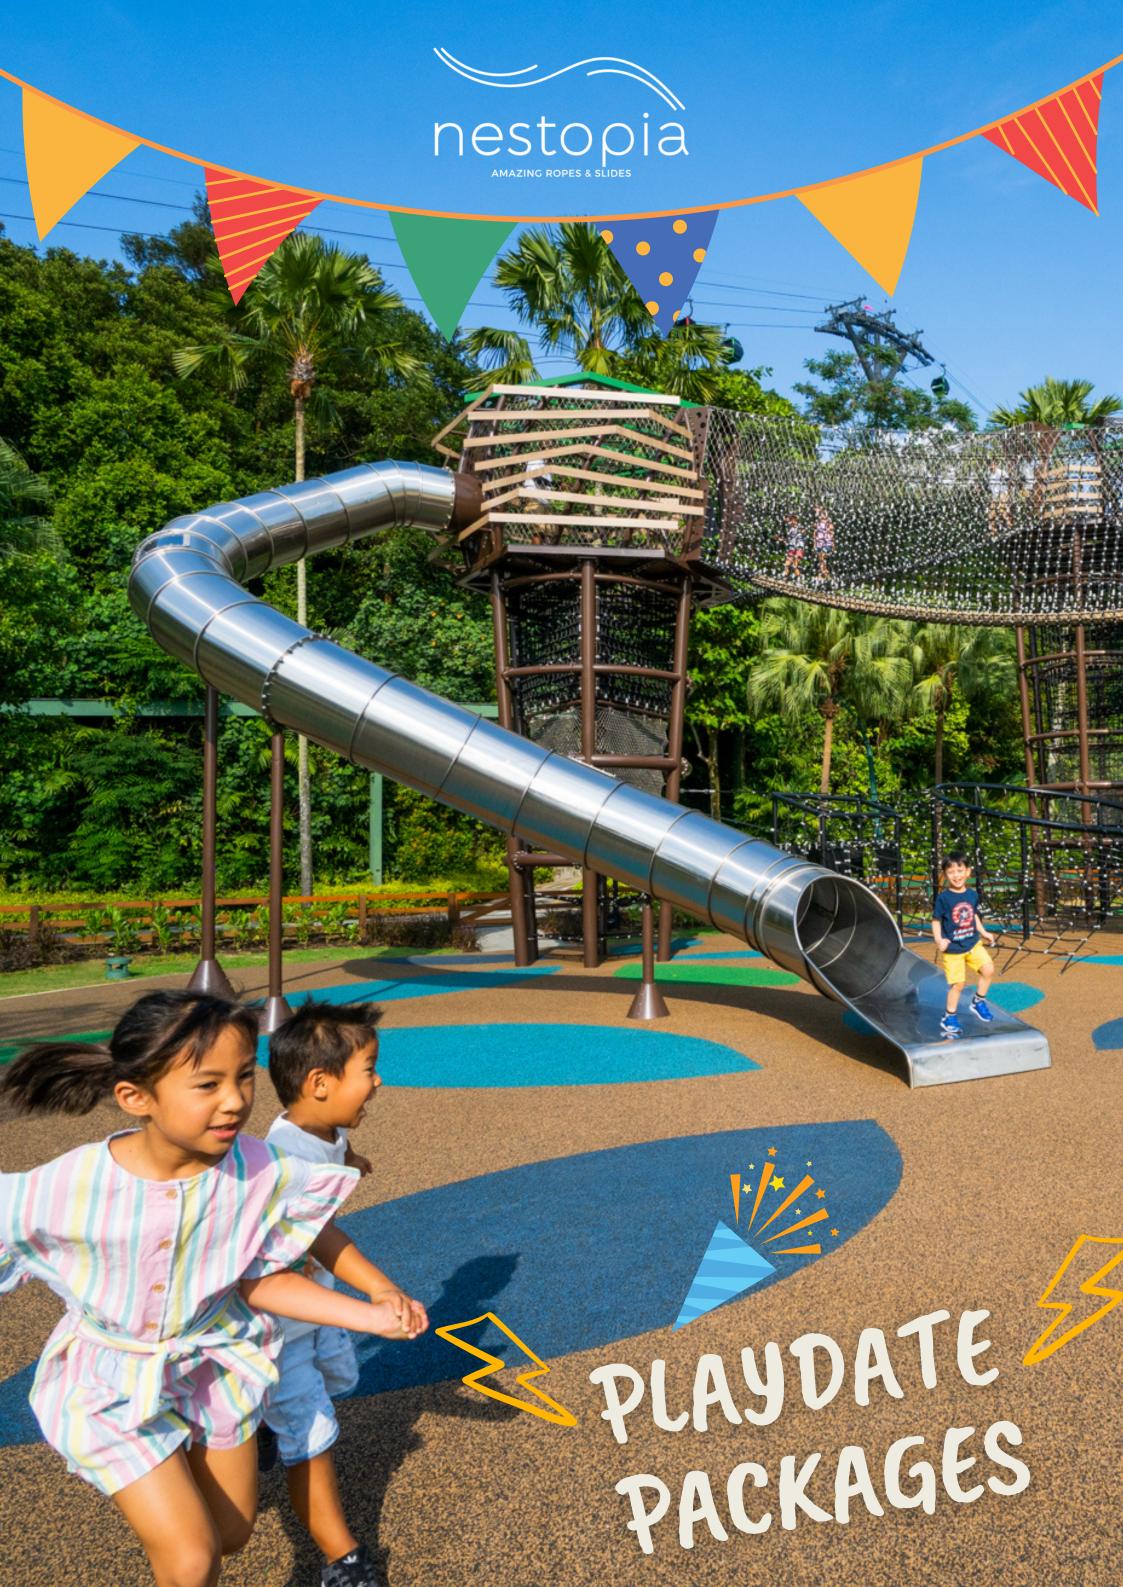

One Nestopia Scarf per child

One Frozt Popsicle per child

\*This is not a private event package, and does not include exclusive use of Nestopia









- Exclusive use: 2-hour play at Nestopia & Teepee Tent
  - A hosted Scavenger Hunt Activity & Prizes for all participating children
    - 1x Nestopia Scarf per child



\*This is a private event package, and includes exclusive use of Nestopia

## SGD 30 nett per child

(Minimum 20 children)



## TERMS & CONDITIONS

- Advanced booking is required via nestopia.sen@shangri-la.com or (65) 6371 1067.
- Please contact us for special set-up, decoration or arrangements.
- In the event of rainy weather, Nestopia may be closed for safety reasons and your playdate can be rescheduled.

Location: 6 Siloso Beach Walk, Singapore 098995