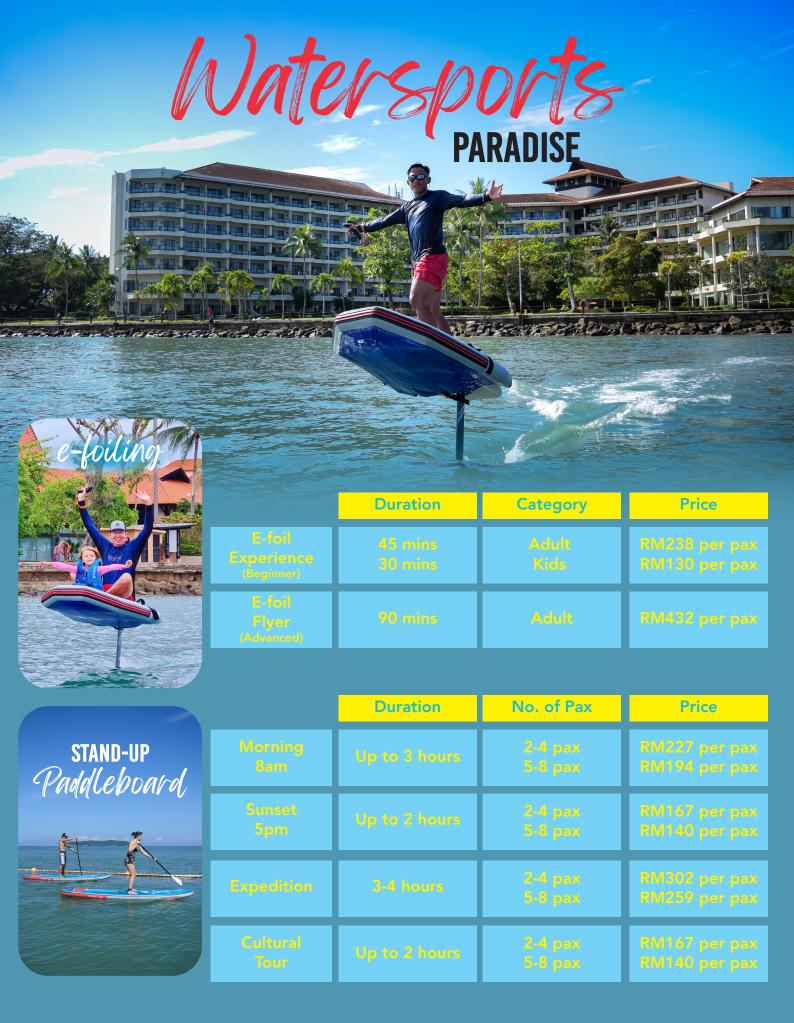

|
| Double                                             | 842.00   |
| 2000.0                                             | 0.2.00   |
| <ul> <li>Package C - 4 hours 30 minutes</li> </ul> |          |
| Single                                             | 1,944.00 |
| Double                                             | 2,808.00 |
| Banana Boat - 15 minutes                           | 65.00    |
| minimum 2 pax                                      | 05.00    |
| πιπιπαπι 2 μαλ                                     |          |
| Sea Walking - 15 minutes                           | 194.00   |
| minimum 2 pax                                      |          |
|                                                    |          |
| Sunset Kayak - 60 minutes                          | 194.00   |







# Water Sports PARADISE



## **OCEAN KAYAK**

SINGLE / DOUBLE KAYAK RM60 DURATION: 1 HOUR



## STAND UP PADDLE BOARD

RM60 DURATION: 1 HOUR

We only accept payment via 我们仅接受以下付款方式: 다음을 통해서만 결제가 가능합니다.























Connect with us



shangrilatanjungaru

Reservation



+60 16 830 6565

All activities are subject to weather conditions.

@shangrilatanjungaru

All prices are quoted in Ringgit Malaysia and are inclusive of 8% government tax.



7.30am - 5pm | Daily



# STAND-UP PADDLE BOARD

立桨板瑜伽 서핑 보드 요가

Every Friday to Sunday at 8am 每周五至周日, 上午 8 点 I 매주 금요일~일요일 오전 8시

> **Infinity Pool** 无边际泳池 | 인피니티 풀장

Maximum 8 people per session 每节最多 8 人。최대 8명 이용 가능

per person

**Book now at the Leisure Centre** 

(The Leisure Centre is located next to the swimming pools.) . The prices