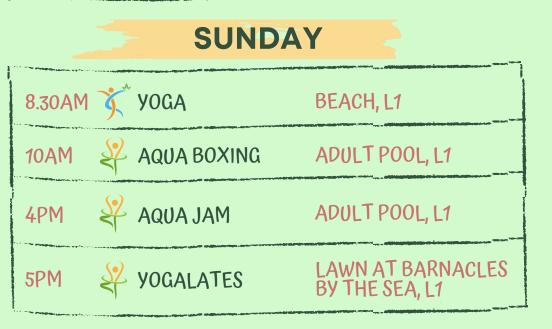

MING POOL<br>TOWEL STAND, L1                                                                                |
| 10AM 🧳 AQUA JUMP                                                                                               | ADULT POOL, L1                                                                                                  |
| 4PM 🧳 AQUA AEROBICS                                                                                            | ADULT POOL, L1                                                                                                  |
|                                                                                                                | I AWN AT BARNACI FS                                                                                             |







\*Guided Nature Walk: Participants are required to wear covered shoes and recommended to dress in comfortable attire. This activity is expected to last 45–60 minutes which includes stops at Sentosa Nature Discovery, Mount Imbiah Nature Trail, and Mount Imbiah Battery. Kindly arrive 5 minutes in advance for a comprehensive briefing on the guidelines and regulations.



Activities and venues are subject to change.